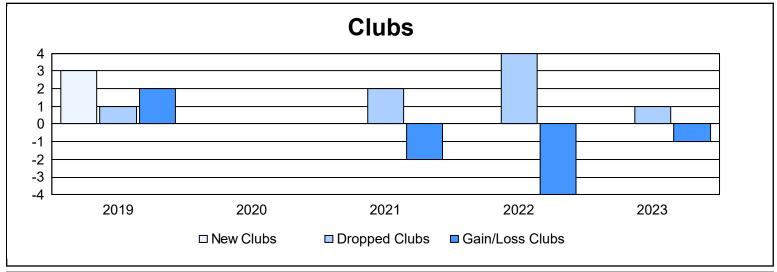

District 14 T As of June 2023 Cumulative

| Year      | New<br>Clubs | Dropped<br>Clubs | Gain/<br>Loss<br>Clubs | New<br>Members | Charter<br>Members | Reinstate<br>Members | Transfer<br>Members | Total<br>Member<br>Added | Total<br>Members<br>Dropped | Gain/<br>Loss<br>Members |
|-----------|--------------|------------------|------------------------|----------------|--------------------|----------------------|---------------------|--------------------------|-----------------------------|--------------------------|
| 2018-2019 | 3            | 1                | 2                      | 98             | 69                 | 6                    | 1                   | 174                      | 163                         | 11                       |
| 2019-2020 | 0            | 0                | 0                      | 57             | 6                  | 4                    | 4                   | 71                       | 122                         | -51                      |
| 2020-2021 | 0            | 2                | -2                     | 53             | 3                  | 6                    | 1                   | 63                       | 148                         | -85                      |
| 2021-2022 | 0            | 4                | -4                     | 124            | 4                  | 5                    | 5                   | 138                      | 197                         | -59                      |
| 2022-2023 | 0            | 1                | -1                     | 74             | 3                  | 4                    | 2                   | 83                       | 102                         | -19                      |
| Average   | 1            | 2                | -1                     | 81             | 17                 | 5                    | 3                   | 106                      | 146                         | -41                      |